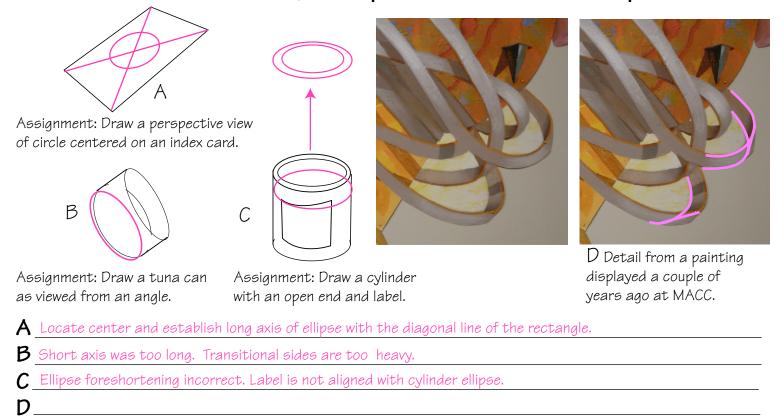

## GROUP WORKOUT #6

- Task #1: Compare index card "Draw A Square" homework. Identify and note, below, each revelation.
- Task#2: Do the same as the above with the "Parallel Lines" assignment.

Task#3: Identify any drawing discrepancies in these four examples.